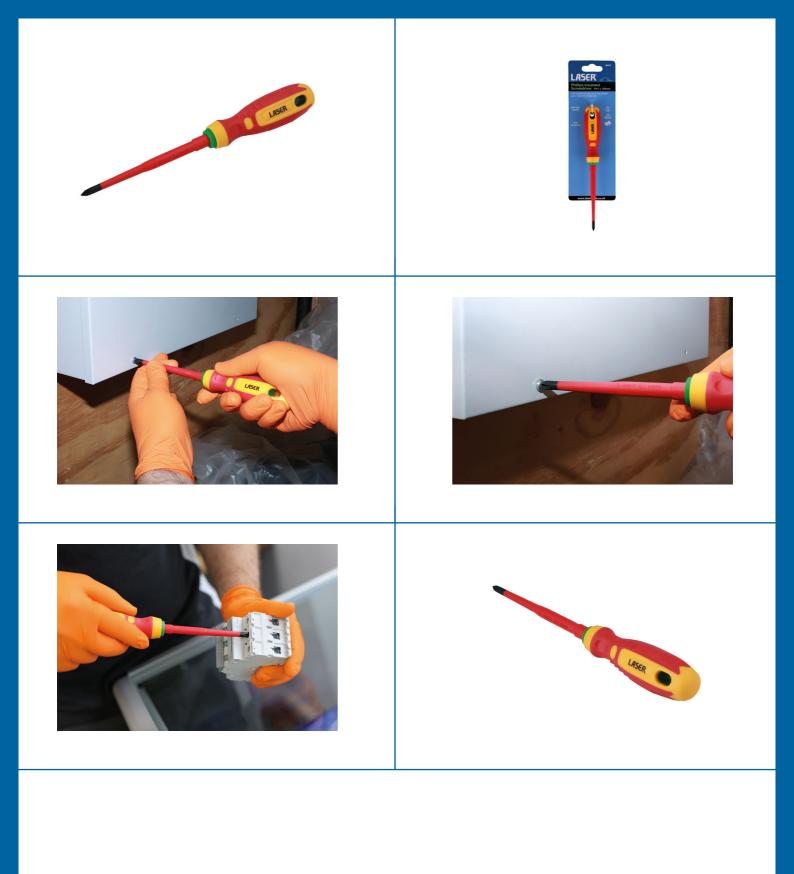

## Phillips Insulated Screwdriver Ph1 x 100mm

Fully insulated VDE Phillips screwdriver manufactured from chrome molybdenum with a soft grip handle and featuring a slim profile blade, suitable for use on fixings with limited access. VDE certified for safe operator use on live circuits up to 1000v AC and 1500v DC. Ideal for use electricians, auto electricians or mechanics working on hybrid and electric vehicles.

## **Additional Information**

- Profile: Ph1; shaft length: 100mm.
- Slim blade for confined areas. Soft grip handle with hanging hole.
- Blade manufactured from chrome molybdenum.
- VDE/GS approved. Suitable for industry, automotive and domestic use.
- Safe operator use for live voltages up to 1000V AC / 1500V DC (VDE / IEC60900:2018 approved).